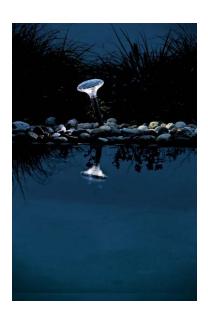

A small light that accompanies you in the dark. SolarBud doesn't need any electrical cables as it recharges in the sunlight. At sunset, three white LEDs lluminate paths, routes, swimming pool edgesand entrances according to