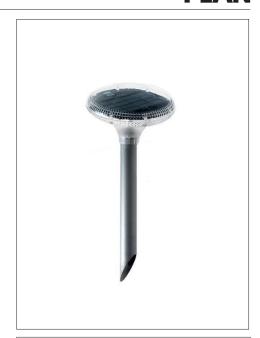

design Ross Lovegrove, 1998

Type: Floor

Lamps: 3 white LED

Product use: Outdoor

Materials: Aluminium stem, UV-resistant trasparent methacrylate

head

Colors: Structure in alu

Description:

A small light that accompanies you in the dark. SolarBud doesn't need any electrical cables as it recharges in the sunlight. At sunset, three white LEDs lluminate paths, routes, swimming pool edgesand entrances according to

necessity.

Awards:

Good Design 1999, prize Design - Plus Light+Building 2002, prize

Insulation class: (I) ( E

Reference code: 1D29W0000000 alu

www.luceplan.com www.insightmag.it