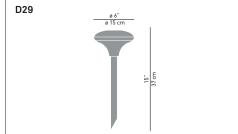

design Ross Lovegrove, 1998

Type: Floor

Lamps: 3 white LED

Product use: Outdoor

Materials: Aluminium stem, UV-resistant trasparent methacrylate

head

Colors: Structure in alu

Description: