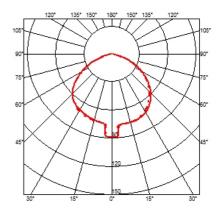

r box IP67 directly sealed in factory, external connection IP 68, with anti-humidity, watertight cable gland IP 68, head directly sealed in factory, insulation class II. The 350 mA Driver is included.

**ELECTRICAL** 

Without **Emergency** 220/240 Voltage (V)

**PHYSICAL** 

Diameter (mm) 136 Weight (kg) 1.90





**Belvedere Clove 2** designed by Antonio Citterio with Toan Nguyen

F0989026 Dark brown

### **DIMENSIONS**



# **CERTIFICATIONS**













# **Belvedere Clove 2. Accessories**

Mounting



F0888026

**Remote Housing** 

# **Belvedere Clove 2. Lamps**



IW Power LED 36

Lamp Watt:

Lamp category: LED

**Lamp type:** Power LED



**Belvedere Clove 2** designed by Antonio Citterio with Toan Nguyen

F0989026

Dark brown

**DIMENSIONS** 



# **CERTIFICATIONS**







IP 55