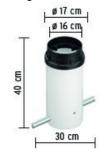

# **Belvedere Clove 2. Accessories**

Mounting

F0888026

**Remote Housing** 

**DIMENSIONS** 