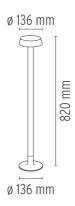

### **DIMENSIONS**

**ELECTRICAL** 

Without **Emergency** 220/240 Voltage (V)

**PHYSICAL** 

Diameter (mm) 136 Weight (kg) 1.90

**Belvedere Clove 2** designed by Antonio Citterio with Toan Nguyen

F0989026 Dark brown