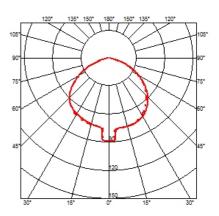

2**

Mounting With remote housing

6 x IW Power LED - 3000K Lamps description

**Environment** Outdoor **Finish** Dark brown

Family of exterior products consisting of devices with a stick with two different heights and suitable for floor **Technical description** 

installations with remote power box. Other technical features: remote power box IP67 directly sealed in factory, external connection IP 68, with anti-humidity, watertight cable gland IP 68, head directly sealed in factory, insulation class II. The 350 mA Driver is included.

**ELECTRICAL** 

Without **Emergency** 220/240 Voltage (V)

**PHYSICAL** 

Diameter (mm) 136 Weight (kg) 1.90





**Belvedere Clove 2** designed by Antonio Citterio with Toan Nguyen

F0989026 Dark brown

### **DIMENSIONS**



# **CERTIFICATIONS**













# **Belvedere Clove 2. Accessories**

Mounting



F0888026

**Remote Housing** 

# **Belvedere Clove 2. Lamps**



IW Power LED 36

Lamp Watt:

Lamp category: LED

**Lamp type:** Power LED



**Belvedere Clove 2** designed by Antonio Citterio with Toan Nguyen

F0989026

Dark brown

**DIMENSIONS** 



# **CERTIFICATIONS**







IP 55