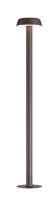

### **BELVEDERE CLOVE 2**

Mounting With remote housing

6 x IW Power LED - 3000K Lamps description

**Environment** Outdoor **Finish** Dark brown

Family of exterior products consisting of devices with a stick with two different heights and suitable for floor **Technical description** 

**ELECTRICAL** 

Without **Emergency** 220/240 Voltage (V)

**PHYSICAL** 

Diameter (mm) 136 Weight (kg) 1.90

**Belvedere Clove 2** designed by Antonio Citterio with Toan Nguyen

F0989026 Dark brown

### **DIMENSIONS**