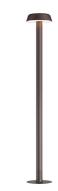

### **BELVEDERE CLOVE 2**

Mounting With remote housing

6 x IW Power LED - 3000K Lamps description

**Environment** Outdoor **Finish** Dark brown

Family of exterior products consisting of devices with a stick with two different heights and suitable for floor **Technical description** 

**ELECTRICAL** 

Without **Emergency** 220/240 Voltage (V)

**PHYSICAL** 

Diameter (mm) 136 Weight (kg) 1.90

**Belvedere Clove 2** designed by Antonio Citterio with Toan Nguyen

F0989026 Dark brown