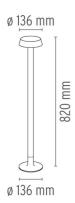

### **DIMENSIONS**

**ELECTRICAL** 

Without **Emergency** 220/240 Voltage (V)

**PHYSICAL** 

Diameter (mm) 136 Weight (kg) 1.90

**Belvedere Clove 2** designed by Antonio Citterio with Toan Nguyen

F0989026 Dark brown