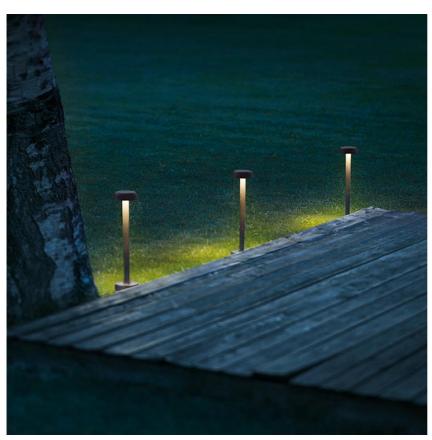

### **BELVEDERE CLOVE 2**

Mounting With remote housing

6 x IW Power LED - 3000K Lamps description

**Environment** Outdoor **Finish** Dark brown

Family of exterior products consisting of devices with a stick with two different heights and suitable for floor **Technical description** 

installations with remote power box. Other technical features: remote power box IP67 directly sealed in factory, external connection IP 68, with anti-humidity, watertight cable gland IP 68, head directly sealed in factory, insulation class II. The 350 mA Driver is included.

**ELECTRICAL** 

Without **Emergency** 220/240 Voltage (V)

**PHYSICAL** 

Diameter (mm) 136 Weight (kg) 1.90

**Belvedere Clove 2** designed by Antonio Citterio with Toan Nguyen

F0989026 Dark brown