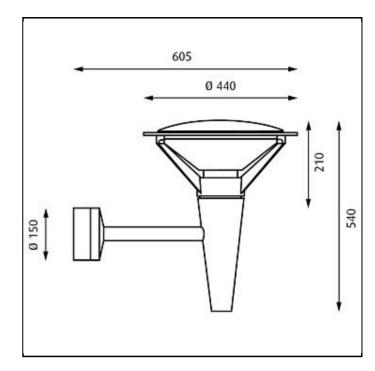

## Kipp Wall

| Design       | Alfred Homann                                                                                                                                                                                                      |              |              |       |  |
|--------------|--------------------------------------------------------------------------------------------------------------------------------------------------------------------------------------------------------------------|--------------|--------------|-------|--|
| Concept      | The fixture emits symmetrical light directed downward. The relation between the slightly curved top shade and the angle of the inner opal diffuser ensures a wide non glare light distribution.                    |              |              |       |  |
| Finish       | Aluminium coloured with textured surface or graphite grey, powder coated.                                                                                                                                          |              |              |       |  |
| Material     | Diffuser: Injection moulded white opal acrylic. Top shade: Die cast aluminium. Enclosure: Injection moulded clear polycarbonate. Frame: Die cast aluminium. Wall box: Die cast aluminium. Arm: Extruded aluminium. |              |              |       |  |
| Mounting     | Terminal block: 1x3x2.5mm <sup>2</sup> . Cable entries: 2x rear and 2x bottom entries, Ø 20mm. Looping: Approved, max. 3x1,5mm <sup>2</sup> .                                                                      |              |              |       |  |
| Weight       | Max. 7.5kg.                                                                                                                                                                                                        |              |              |       |  |
| Class        | Ingress protection IP55. Electric shock protection I w. ground. IK10.                                                                                                                                              |              |              |       |  |
| Product Code |                                                                                                                                                                                                                    | Light source | Finish       | Class |  |
| KID W        |                                                                                                                                                                                                                    |              | ALL COL TEXT | h i   |  |