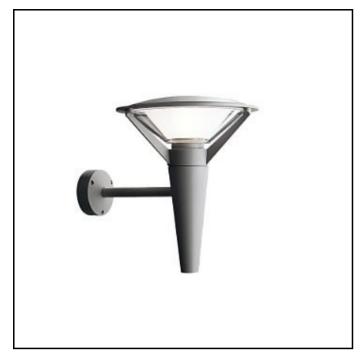

## Kipp Wall

| Design       | Alfred Homann                                                                                                                                                                                                      |              |              |       |  |
|--------------|--------------------------------------------------------------------------------------------------------------------------------------------------------------------------------------------------------------------|--------------|--------------|-------|--|
| Concept      | The fixture emits symmetrical light directed downward. The relation between the slightly curved top shade and the angle of the inner opal diffuser ensures a wide non glare light distribution.                    |              |              |       |  |
| Finish       | Aluminium coloured with textured surface or graphite grey, powder coated.                                                                                                                                          |              |              |       |  |
| Material     | Diffuser: Injection moulded white opal acrylic. Top shade: Die cast aluminium. Enclosure: Injection moulded clear polycarbonate. Frame: Die cast aluminium. Wall box: Die cast aluminium. Arm: Extruded aluminium. |              |              |       |  |
| Mounting     | Terminal block: 1x3x2.5mm <sup>2</sup> . Cable entries: 2x rear and 2x bottom entries, Ø 20mm. Looping: Approved, max. 3x1,5mm <sup>2</sup> .                                                                      |              |              |       |  |
| Weight       | Max. 7.5kg.                                                                                                                                                                                                        |              |              |       |  |
| Class        | Ingress protection IP55. Electric shock protection I w. ground. IK10.                                                                                                                                              |              |              |       |  |
| Product Code |                                                                                                                                                                                                                    | Light source | Finish       | Class |  |
| KID W        |                                                                                                                                                                                                                    |              | ALL COL TEXT | h i   |  |