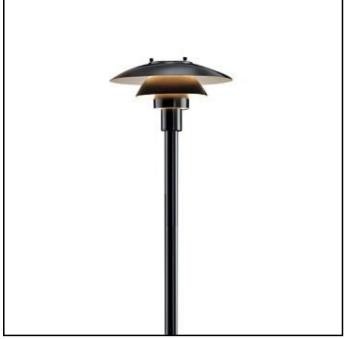

## PH 3-2½ Bollard

| Design       | Poul Henningsen                                                                                                                                                                                                                                            |              |        |                   |
|--------------|------------------------------------------------------------------------------------------------------------------------------------------------------------------------------------------------------------------------------------------------------------|--------------|--------|-------------------|
| Concept      | The fixture is designed based on the principle of a reflective three-shade system, which directs the light downwards. The shades have a matt white painted interior surface, diffusing the light in a comfortable way.                                     |              |        |                   |
| Finish       | Black, powder coated.                                                                                                                                                                                                                                      |              |        |                   |
| Material     | Top shade: Spun stainless steel. Middle/lower shade: Spun stainless steel. Shadeholder: Form pressed glass. Post: Stainless steel.                                                                                                                         |              |        |                   |
| Mounting     | Terminal block: 1x5x2.5mm <sup>2</sup> . Terminal block positioning: In post. Cable entries: 2x bottom entries Ø 17mm. Looping: Approved, max. 5x2,5mm <sup>2</sup> . Post w/base plate for surface mounting: H: 909mm incl. fixture head. Post dia. 32mm. |              |        |                   |
| Weight       | Max. 7kg.                                                                                                                                                                                                                                                  |              |        |                   |
| Class        | Ingress protection IP44. Electric shock protection I w. ground.                                                                                                                                                                                            |              |        |                   |
| Product Code |                                                                                                                                                                                                                                                            | Light source | Finish | Pole/Post         |
| РН32,5-В     |                                                                                                                                                                                                                                                            | 1x60W E27    | BLK    | POST W/BASE PLATE |