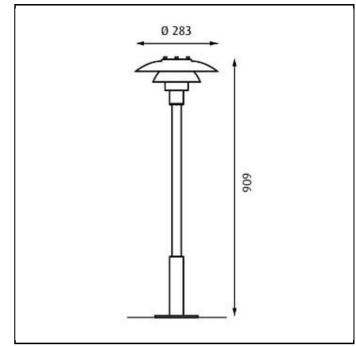

## PH 3-2½ Bollard

| Design       | Poul Henningsen                                                                                                                                                                                                                                            |              |        |                   |
|--------------|------------------------------------------------------------------------------------------------------------------------------------------------------------------------------------------------------------------------------------------------------------|--------------|--------|-------------------|
| Concept      | The fixture is designed based on the principle of a reflective three-shade system, which directs the light downwards. The shades have a matt white painted interior surface, diffusing the light in a comfortable way.                                     |              |        |                   |
| Finish       | Black, powder coated.                                                                                                                                                                                                                                      |              |        |                   |
| Material     | Top shade: Spun stainless steel. Middle/lower shade: Spun stainless steel. Shadeholder: Form pressed glass. Post: Stainless steel.                                                                                                                         |              |        |                   |
| Mounting     | Terminal block: 1x5x2.5mm <sup>2</sup> . Terminal block positioning: In post. Cable entries: 2x bottom entries Ø 17mm. Looping: Approved, max. 5x2,5mm <sup>2</sup> . Post w/base plate for surface mounting: H: 909mm incl. fixture head. Post dia. 32mm. |              |        |                   |
| Weight       | Max. 7kg.                                                                                                                                                                                                                                                  |              |        |                   |
| Class        | Ingress protection IP44. Electric shock protection I w. ground.                                                                                                                                                                                            |              |        |                   |
| Product Code |                                                                                                                                                                                                                                                            | Light source | Finish | Pole/Post         |
| РН32,5-В     |                                                                                                                                                                                                                                                            | 1x60W E27    | BLK    | POST W/BASE PLATE |