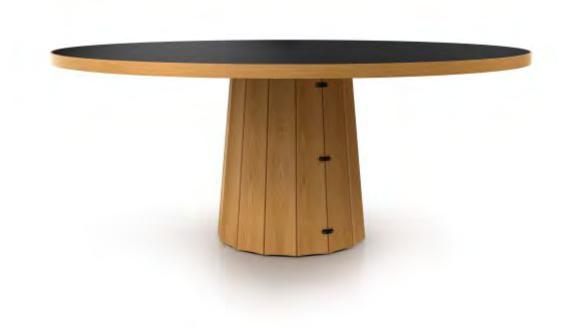

### **Container Table Bodhi with Linoak Top**

Nature puts down roots around the head and body of the Container Tables, growing a wooden hem around their tops and a pleated wooden skirt around their feet, accessorizing them with all the purity and warmth of solid oak.

**Designer** Marcel Wanders

Year of design 2014

Material Top: MDF table top, Linoleum top surface and solid oak rims | Cover: solid oak cover, black leather straps, brass screws,

PE belt