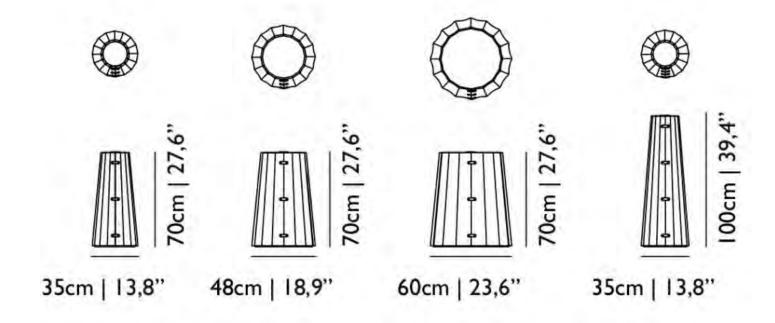

### **Container Table Bodhi with Linoak Top**

Nature puts down roots around the head and body of the Container Tables, growing a wooden hem around their tops and a pleated wooden skirt around their feet, accessorizing them with all the purity and warmth of solid oak.

**Designer** Marcel Wanders

Year of design 2014

Material Top: MDF table top, Linoleum top surface and solid oak rims | Cover: solid oak cover, black leather straps, brass screws,

PE belt

# moooi

#### Linoak

The center of the Linoak top is made of linoleum, and available in the following colours. The solid oak edge is available in one of the 6 moooi stain colours.



mauve



nero



pewter

#### Stain colours



White Wash



Wenge



Natural Oil



Grey



Cinnamon



Black Stained

## m o o o i

### dimensions



## moooi

### dimensions Linoak Top