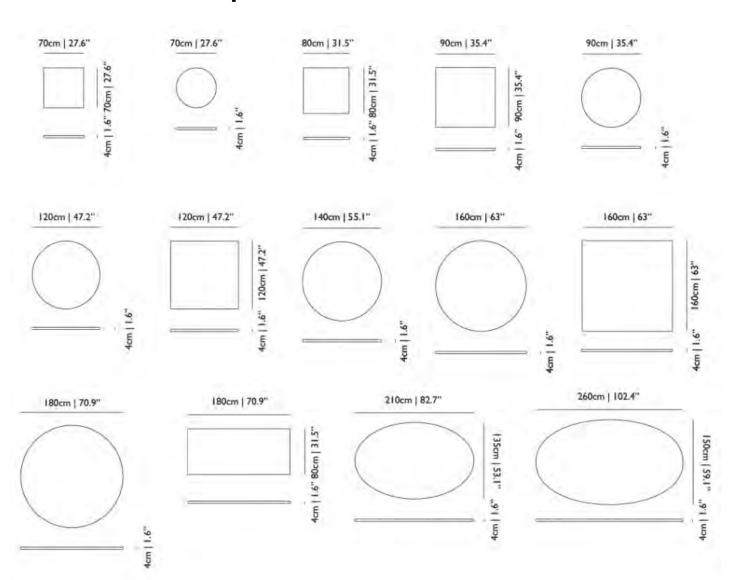

inoak Top**

Nature puts down roots around the head and body of the Container Tables, growing a wooden hem around their tops and a pleated wooden skirt around their feet, accessorizing them with all the purity and warmth of solid oak.

**Designer** Marcel Wanders

Year of design 2014

Material Top: MDF table top, Linoleum top surface and solid oak rims | Cover: solid oak cover, black leather straps, brass screws,

PE belt

# moooi

#### Linoak

The center of the Linoak top is made of linoleum, and available in the following colours. The solid oak edge is available in one of the 6 moooi stain colours.



mauve



nero



pewter

#### Stain colours



White Wash



Wenge



Natural Oil



Grey



Cinnamon



Black Stained

## m o o o i

### dimensions



## moooi

### dimensions Linoak Top