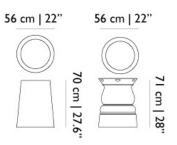

lack Stained



Wenge Stained



White Washed



Cinnamon Stained



Natural Lacquer

## **Wood Lacquered**

Oak veneer, lacquered in 4 different RAL colours



RAL 2004 Lacquered



RAL 3020 Lacquered



RAL 9005 Laquered



RAL 9016 Lacquered



## packaging

Conainer Oval 260 top:

H 266 cm | 104,7" W 177 cm | 69,7" D 8 cm | 3,1"

Colli I/I Product weight: 68 KG | 149,9 lb With packaging: 70 KG | 154,3 lb

# cleaning instructions

Moooi recommends using a good furniture polish and a soft cloth. Apply generously in layers to the surface and use the cloth to shine. Do not use abraisive fabrics, gently remove tough stains with warm water and a trusted multi-surface cleaner.

www.moooi.com

# moooi

# dimensions

### **Container Oval 260**



Fits on:



### Container Oval 210



Fits on: