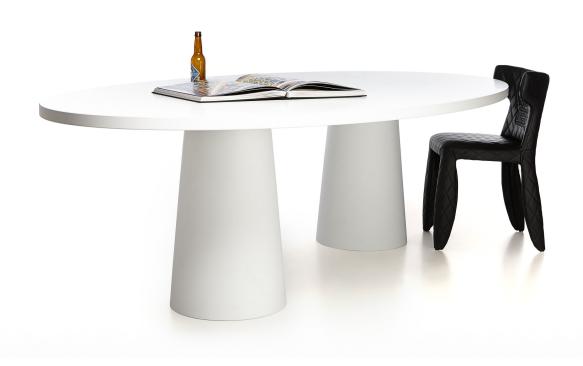

# **Container Oval**

A new versatile family member enters the Container Table series by Marcel Wanders. Available in the same materials & colours as its sibling, it combines soft, rounded shapes with a slender body: a dream of many. Find the perfect Container Table Oval for your needs or those of your home, working area or public space.

**Designer** Marcel Wanders

Year of design 2014

Material Oak Veneer

Additional The feet should be filled with sand to create extra stability

www.moooi.com