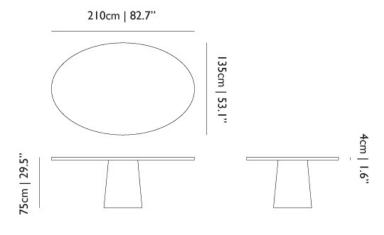

colours



Black Stained



Wenge Stained



White Washed



Cinnamon Stained



Natural Lacquer

## **Wood Lacquered**

Oak veneer, lacquered in 4 different RAL colours



RAL 2004 Lacquered



RAL 3020 Lacquered



RAL 9005 Laquered



RAL 9016 Lacquered



## packaging

Conainer Oval 260 top:

H 266 cm | 104,7" W 177 cm | 69,7" D 8 cm | 3,1"

Colli I/I Product weight: 68 KG | 149,9 lb With packaging: 70 KG | 154,3 lb

# cleaning instructions

Moooi recommends using a good furniture polish and a soft cloth. Apply generously in layers to the surface and use the cloth to shine. Do not use abraisive fabrics, gently remove tough stains with warm water and a trusted multi-surface cleaner.

www.moooi.com

# moooi

# dimensions

### **Container Oval 260**



Fits on:



### Container Oval 210



Fits on: