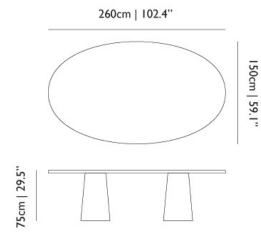

d

Oak veneer, stained in 5 different colours



Black Stained



Wenge Stained



White Washed



Cinnamon Stained



Natural Lacquer

## **Wood Lacquered**

Oak veneer, lacquered in 4 different RAL colours



RAL 2004 Lacquered



RAL 3020 Lacquered



RAL 9005 Laquered



RAL 9016 Lacquered



## packaging

Conainer Oval 260 top:

H 266 cm | 104,7" W 177 cm | 69,7" D 8 cm | 3,1"

Colli I/I Product weight: 68 KG | 149,9 lb With packaging: 70 KG | 154,3 lb

# cleaning instructions

Moooi recommends using a good furniture polish and a soft cloth. Apply generously in layers to the surface and use the cloth to shine. Do not use abraisive fabrics, gently remove tough stains with warm water and a trusted multi-surface cleaner.

www.moooi.com

# moooi

# dimensions

### **Container Oval 260**



Fits on:



### Container Oval 210



Fits on: