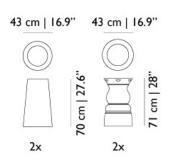

r, stained in 5 different colours



Black Stained



Wenge Stained



White Washed



Cinnamon Stained



Natural Lacquer

## **Wood Lacquered**

Oak veneer, lacquered in 4 different RAL colours



RAL 2004 Lacquered



RAL 3020 Lacquered



RAL 9005 Laquered



RAL 9016 Lacquered



## packaging

Conainer Oval 260 top:

H 266 cm | 104,7" W 177 cm | 69,7" D 8 cm | 3,1"

Colli I/I Product weight: 68 KG | 149,9 lb With packaging: 70 KG | 154,3 lb

# cleaning instructions

Moooi recommends using a good furniture polish and a soft cloth. Apply generously in layers to the surface and use the cloth to shine. Do not use abraisive fabrics, gently remove tough stains with warm water and a trusted multi-surface cleaner.

www.moooi.com

# moooi

# dimensions

### **Container Oval 260**



Fits on:



### Container Oval 210



Fits on: