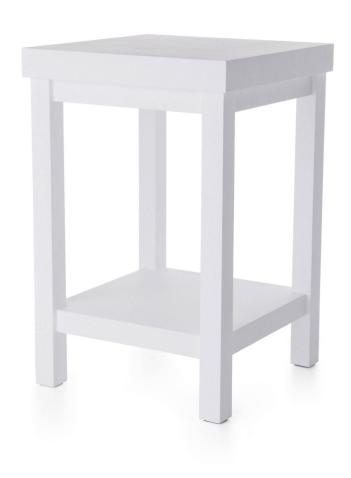

## **Paper Side Table**

Did the idea of paper furniture ever strike your mind? Inspired by classic icons but manufactured like modern day furniture, this cardboard flat packed furniture collection is an ode to classical style and to the material.

DesignerStudio JobYear of design2008

Material wooden base, paper & cardboard

www.moooi.com