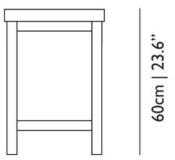

finish.

#### colours

The RAL colours have been matched as closely as possible. The colour depends on your monitor and printer. Use official RAL Colour Publications for most accurate colour.





### packaging

H 70 cm | 27.5" W 50 cm | 19.7" D 50 cm | 19.7"

Colli I/I

Product weight: 5 KG | 11 lb

With packaging: 6.5 KG | 14.3 lb

## cleaning instructions

To clean the Paper furniture you should dust with a dry micro-fibre cloth, feather duster or similar. A damp cloth can also be used to remove dirt and grease. Always read the label of any cleaning products you wish to use on or near any item from the Moooi collection. For further advice on how to clean this product, please contact your nearest Moooi agent/dealer or you can contact our sales team via the website.

### dimensions