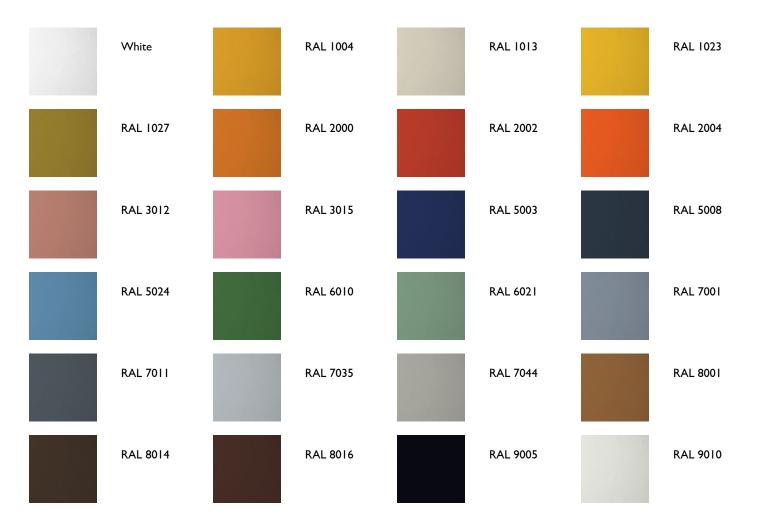

#### colours

The RAL colours have been matched as closely as possible. The colour depends on your monitor and printer. Use official RAL Colour Publications for most accurate colour.