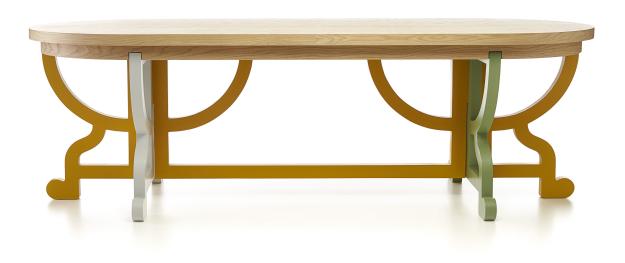

### **Paper Table Patchwork**

Paper Patchwork by Studio Job is a new member of Moooi's renowned Paper Collection family, which celebrates classic forms and a material with infinite potential: paper.

Designer

#### detailing

The Paper collection illustrates it's story with a lacquered paper finish.

The wooden parts are finished with wood veneer.

#### technical

The construction of the Paper furniture is intelligent and easy to assemble. Each component slots into the other which enables one part to bare it's weight and share it's strength with the another. There are no screws, no nuts and no bolts.