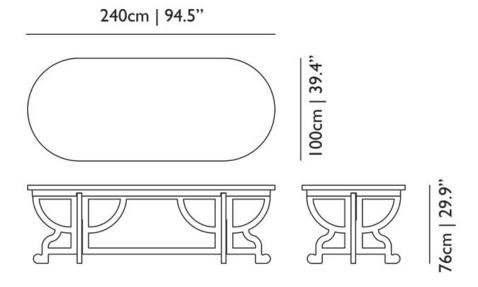

ssemble. Each component slots into the other which enables one part to bare it's weight and share it's strength with the another. There are no screws, no nuts and no bolts.

#### packaging

H 18 cm | 7" W 247 cm | 97.2" D 105 cm | 41.3"

Colli I/I

Product weight: 52 KG | 114.6 lb

With packaging: 55 KG | 121.3 lb

#### cleaning instructions

To clean the Paper furniture you should dust with a dry micro-fibre cloth, feather duster or similar. A damp cloth can also be used to remove dirt and grease. Always read the label of any cleaning products you wish to use on or near any item from the Moooi collection. For further advice on how to clean this product, please contact your nearest Moooi agent/dealer or you can contact our sales team via the website.

# moooi

## m o o i

#### dimensions