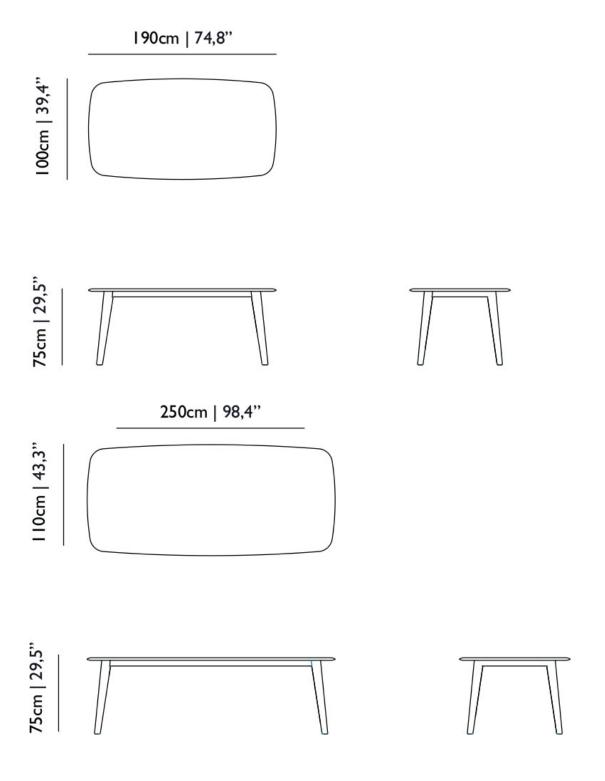

190                   |
|-------------------------------------|-------------------------------------|
| H 15 cm   5,9"                      | H 15 cm   5,9"                      |
| W 120 cm   47,2"                    | W I I 0 cm   43,3"                  |
| D 260 cm   102,4"                   | D 200 cm   78,7"                    |
| Colli I/I                           | Colli I/I                           |
| With packaging:<br>55 KG   121,3 lb | With packaging:<br>50 KG   110,2 lb |

#### cleaning instructions

Moooi recommends using a good furniture polish and a soft cloth. Apply generously in layers to the surface and use the cloth to shine. Do not use abraisive fabrics, gently remove tough stains with warm water and a trusted multi-surface cleaner.

### **moooi**

#### dimensions