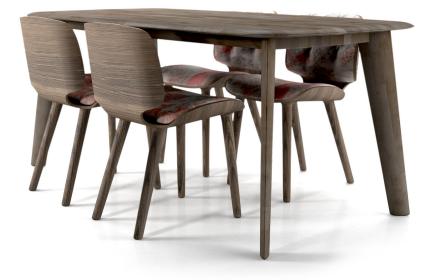

### **Tapered Table**

If you are looking for an elegant, fine table to lighten up your dining room but don't want to give up the warm appearance of wood, this is the table for you! Around its tapered wooden surface you can entertain your friends in style, enjoy a family dinner or check your e-mail while savoring a drink. Although delicate and light-legged, its structure of solid oak will support any amount of treasures you can possibly think of.