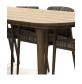

### Zio Dining Table

The perfect living room mates any time of the day. Marcel Wanders' Zio coffee tables bring a touch of playful elegance to your afternoons, either entertaining friends or while enjoying a quick coffee on a busy day. Their rounded silhouette and sharp looks come in two sizes, so that you can find the right fit for any space!

| Designer       | Marcel Wanders |
|----------------|----------------|
| Year of design | 2013           |
| Material       | Solid Oak      |