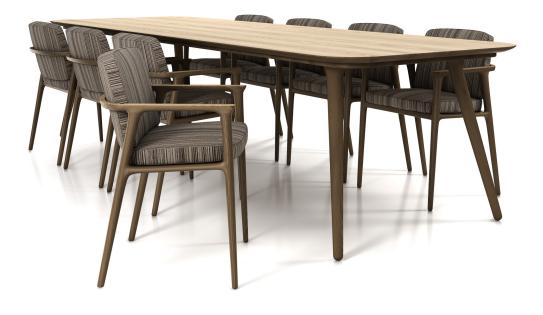

### Zio Dining Table

The perfect living room mates any time of the day. Marcel Wanders' Zio coffee tables bring a touch of playful elegance to your afternoons, either entertaining friends or while enjoying a quick coffee on a busy day. Their rounded silhouette and sharp looks come in two sizes, so that you can find the right fit for any space!

| Designer       | Marcel Wanders |
|----------------|----------------|
| Year of design | 2013           |
| Material       | Solid Oak      |