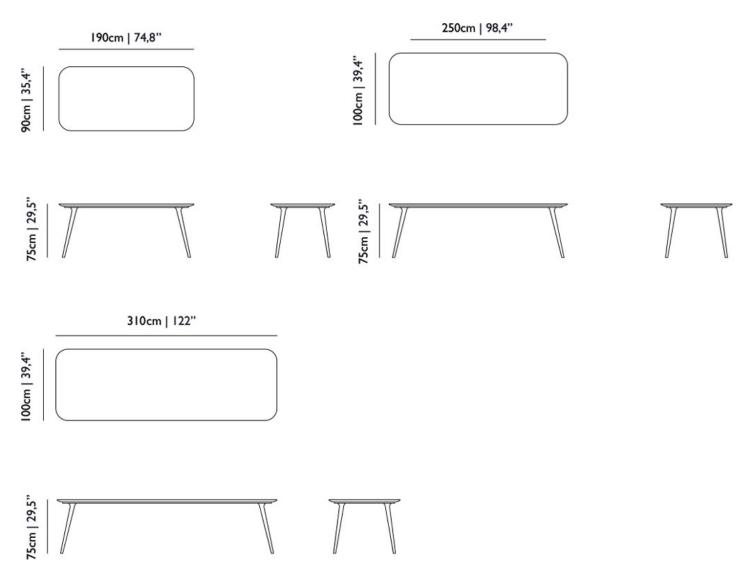

D 100 cm   39,4"     | D 110 cm   43,3"     | D 110 cm   43,3"     |
|                      |                      |                      |
| Colli I/I            | Colli I/I            | Colli I/I            |
|                      |                      |                      |
|                      |                      |                      |
| With packaging:      | With packaging:      | With packaging:      |
| 60 KG   132,3 lb     | 75 KG   165,3 lb     | 75 KG   165,3 lb     |

#### cleaning instructions

Moooi recommends using a good furniture polish and a soft cloth. Apply generously in layers to the surface and use the cloth to shine. Do not use abraisive fabrics, gently remove tough stains with warm water and a trusted multi-surface cleaner.

### moooi°

#### dimensions