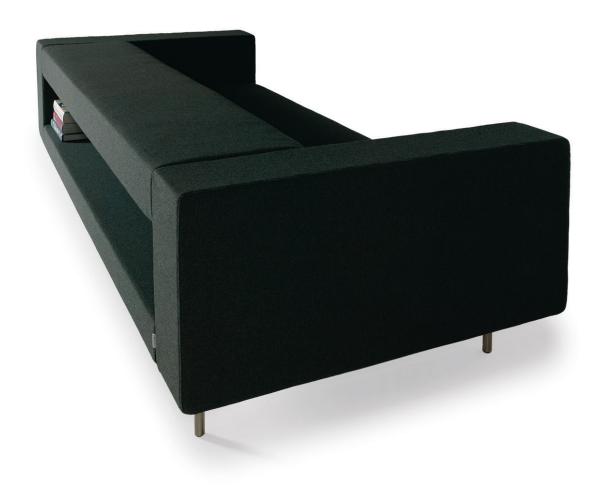

### **Bottoni Shelf**

A classic sofa from the Moooi collection. Many styles and variations available bringing unique ideas into your space.

**Designer** Marcel Wanders

Year of design 2004

Material Plywood construction, HR foam upholstered.

**Additional** The Bottoni is also available on request in CMHR foam.

PSA4S230210