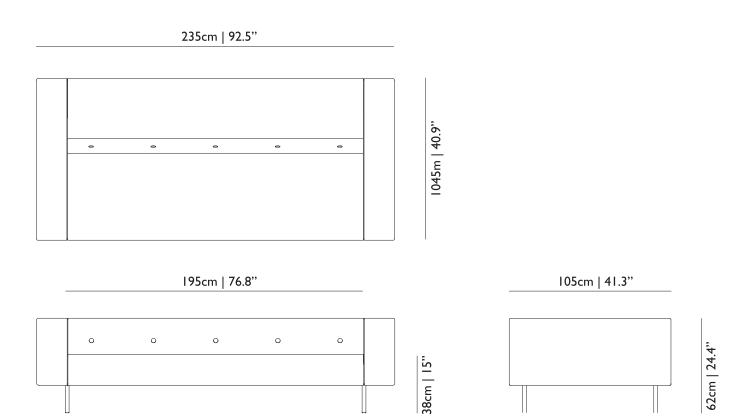

rs from these fabric collections; Kvadrat Divina, Divina Melange, Tonica or COF (Client own fabric)

#### **Packaging**

#### **Triple**

H 46 cm | 18.1" W 240 cm | 94.5" D 110 cm | 43.3"

Colli I

Product weight: 80 KG | 2,6 lb With packaging: 85 KG | 5,3lb

#### **Cleaning Instructions**

The Bottoni sofa range should be regularly vacuumed with a nozzle attachment. For tough stains Moooi recommends using a trusted stain remover and a damp cloth. Please ensure you always read the label of any cleaning product you wish to use on or near any item from the Moooi collection. For further assistance on how to clean this product and general information please contact your nearest Moooi agent or dealer, which can be located via our website.

www.moooi.com

## m o o o i

#### **Main dimensions**