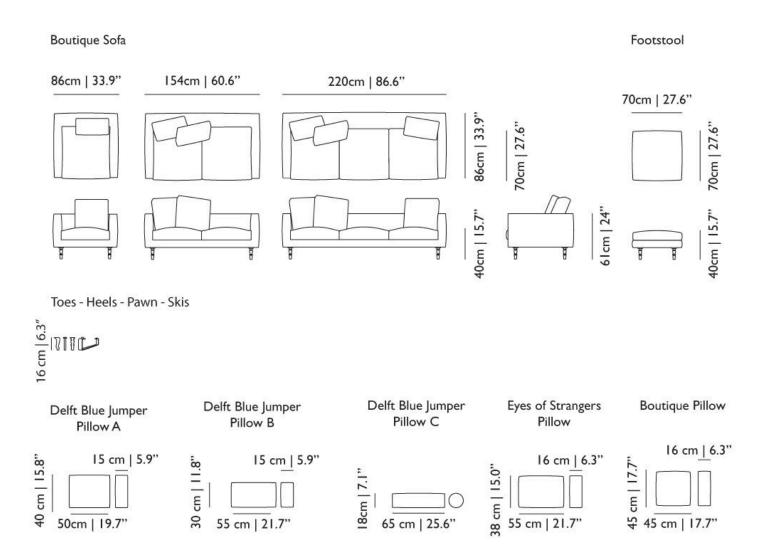

#### dimensions

#### technical Boutique sofa

The Boutique concept is based on the "naked boutique sofa", a ready to use sofa including seatcushions and which is available as single, double and triple seater. The sofa can be complemented with a matching footstool and matching pillows. All Naked items can be covered with Boutique covers in various designs and compositions. For both the boutique sofa and footstool there is a choice of legs available.

\*the Delft Blue, Delft Grey and Eyes of Strangers pillows have different sizes from the standard boutique pillows.

- I. Naked Fabric Brown Stripe
- 2. Hook and Loop Fabric (grey)
- 3. Boutique Leg (different options) M10 thread
- 4. Multiple density foam composition and dacron
- 5. Steel box frame (tubular, welded)
- 6. Rubber straps
- 7. Hook and Loop Fabric (black)

#### technical boutique footstool

- I. Naked Fabric Brown Stripe
- 2. Hook and Loop Fabric (grey)
- 3. Boutique Leg (different options) M10 thread
- 4. Multiple density CMHR foam composition
- 5. Steel box frame
- 6. Rubber straps
- 7. Naked Fabric White Flower

#### technical boutique delft blue pillows

**pillow A** Goosedown and flock filling

**pillow B** Goosedown and flock filling

**pillow C** Foam and Dacron filling