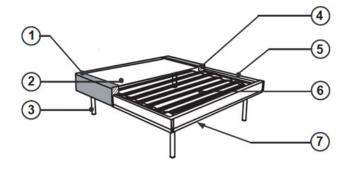

#### technical boutique footstool

- I. Naked Fabric Brown Stripe
- 2. Hook and Loop Fabric (grey)
- 3. Boutique Leg (different options) M10 thread
- 4. Multiple density CMHR foam composition
- 5. Steel box frame
- 6. Rubber straps
- 7. Naked Fabric White Flower