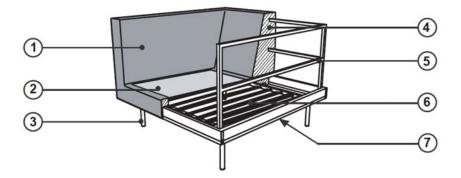

#### technical Boutique sofa

The Boutique concept is based on the "naked boutique sofa", a ready to use sofa including seatcushions and which is available as single, double and triple seater. The sofa can be complemented with a matching footstool and matching pillows. All Naked items can be covered with Boutique covers in various designs and compositions. For both the boutique sofa and footstool there is a choice of legs available.

\*the Delft Blue, Delft Grey and Eyes of Strangers pillows have different sizes from the standard boutique pillows.

- I. Naked Fabric Brown Stripe
- 2. Hook and Loop Fabric (grey)
- 3. Boutique Leg (different options) M10 thread
- 4. Multiple density foam composition and dacron
- 5. Steel box frame (tubular, welded)
- 6. Rubber straps
- 7. Hook and Loop Fabric (black)