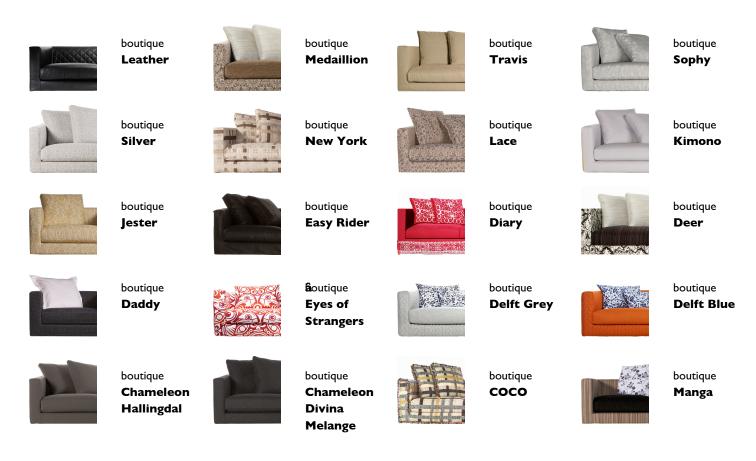

The archetype classical form makes this sofa collection ideal to dress with any of the 20 different creative, detailed and fashionable covers. To top it all you can also choose between 5 types of feet! Together, it makes a huge range of possibilities.

#### boutique covers

You will receive your Boutique sofa dressed with the cover of your choice but changing your Boutique sofa cover is always easy, as all Boutique sofa covers are tailored to fit and simply attached to the sofa with user friendly Velcro fastenings.

#### available covers