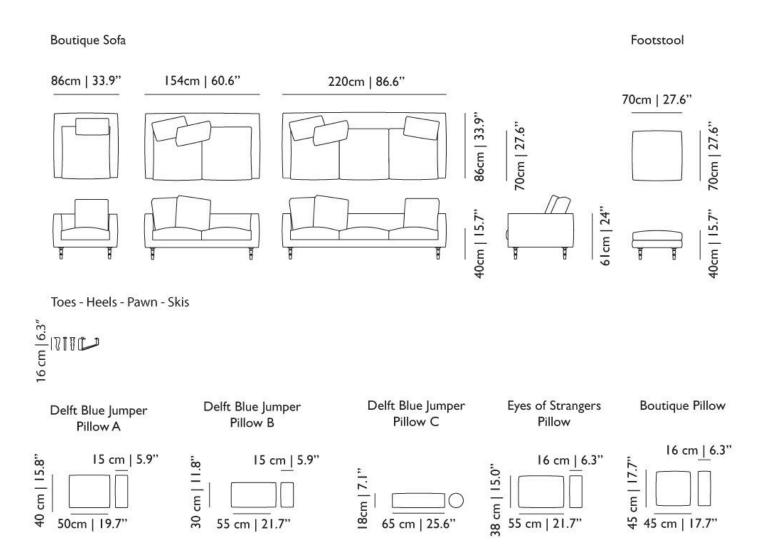

c composition** 30% Polyester, 70% Cotton, FR and Teflon coating

moooi white flower fabric composition 100% Polyester, FR and Teflon coating.  $\hat{a}$ 

**moooi pink flower fabric composition** 100% Polyester, FR and Teflon coating.



**cushions padding** Multiple desity CMHR foam.

standard pillows padding CMHR Foam and goosedawn mixture.

#### cleaning Instructions

Boutique sofas and covers must always be dry cleaned. Do not machine wash and do not apply any cleaning product which contains bleach or bleaching agents. Always read the label of any cleaning product you intend to use on or near any item from the Moooi collection. For further cleaning advice for your Boutique cover or sofa please contact your nearest Moooi agent or dealer located via the Moooi website.

#### dimensions