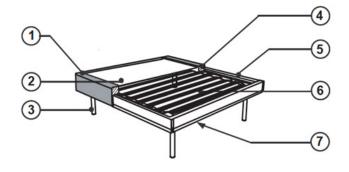

#### technical Boutique sofa

The Boutique concept is based on the "naked boutique sofa", a ready to use sofa including seatcushions and which is available as single, double and triple seater. The sofa can be complemented with a matching footstool and matching pillows. All Naked items can be covered with Boutique covers in various designs and compositions. For both the boutique sofa and footstool there is a choice of legs available.

#### technical boutique footstool

- I. Naked Fabric Brown Stripe
- 2. Hook and Loop Fabric (grey)
- 3. Boutique Leg (different options) M10 thread
- 4. Multiple density CMHR foam composition
- 5. Steel box frame
- 6. Rubber straps
- 7. Naked Fabric White Flower