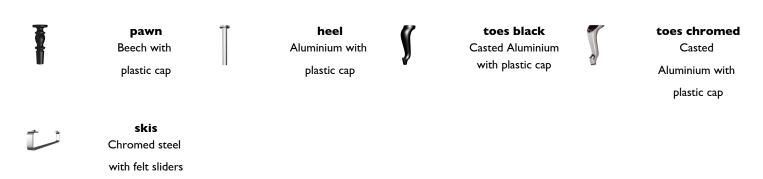

The archetype classical form makes this sofa collection ideal to dress with any of the 20 different creative, detailed and fashionable covers. To top it all you can also choose between 5 types of feet! Together, it makes a huge range of possibilities.

#### boutique feet

Personalize your Boutique sofa with one of these feet.