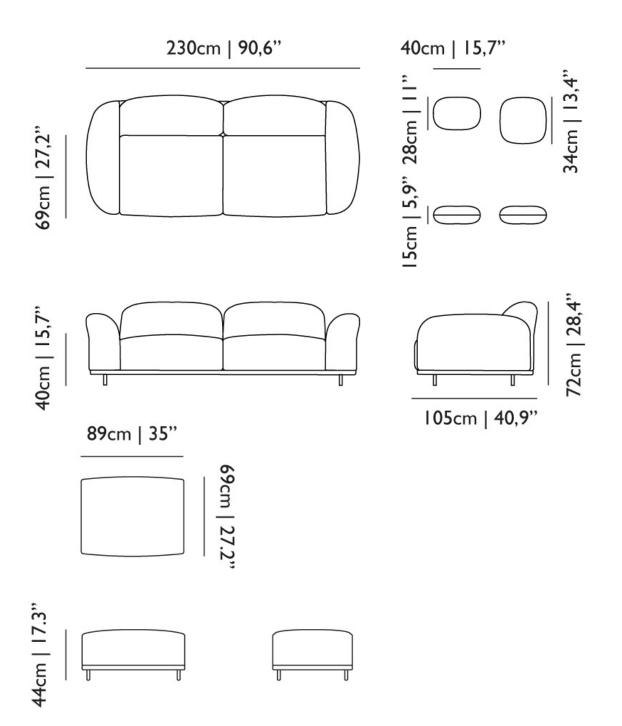

, 28% pan, 14% pa, 12% vi, 3% pl

**abrasion** 20.000> martindale

lightfastness 4

#### firetest

FR BS5852 0/I EN1021 1&2





Bouclé **Brown** 



Bouclé **Blue** 

### Twill

#### composition

72% wo, 8% pa, 20% pl

abrasion

75.000 martindale

#### lightfastness 5

#### firetest

FR BS5852 0/I EN1021 1&2



# 

### Summit UNI

#### composition

22% wo, 2% pa, 14% pl, 62% pl filling

abrasion 24.000 martindale

lightfastness 5

firetest FR BS5852 0/1 EN10211&2





Summit UNI Graphite



Summit UNI Grass



Summit UNI Grey



Summit UNI Linen

Summit UNI Natural



Summit UNI Passion



## Velour

#### composition

77% wo, 8% pa, 15% pl

abrasion 100.000 martindale

#### lightfastness 7

firetest FR BS5852 0/1 EN10211&2







Velour Stone



Velour Moss

## **MOOOi**

### dimensions