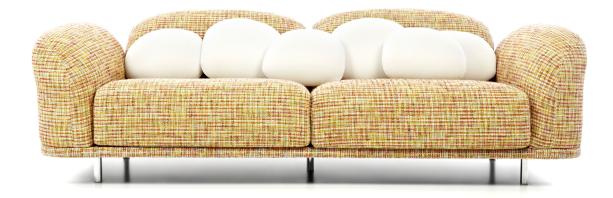

## **Cloud Sofa**

Have you ever wished that you could fall into the softness of a white cloud that looks like cotton candy? After a brief reality check this daydream is forgotten, until you catch a glimpse of the Cloud sofa by Marcel Wanders, a composition of rounded shapes & soft white cushions.

Designer Year of design Material Marcel Wanders 2012 Steel frame, moulded foam and dacron upholstered, steel connections.