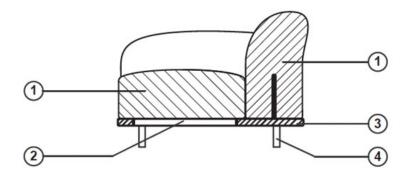

# moooi°

- I. Fire retardant moulded foam and dacron
- 2. Elastic straps fixed in steel frame
- 3. Steel frame, covered with dacron and upholstered
- 4. Chromed steel legs (a 5th central leg is included)