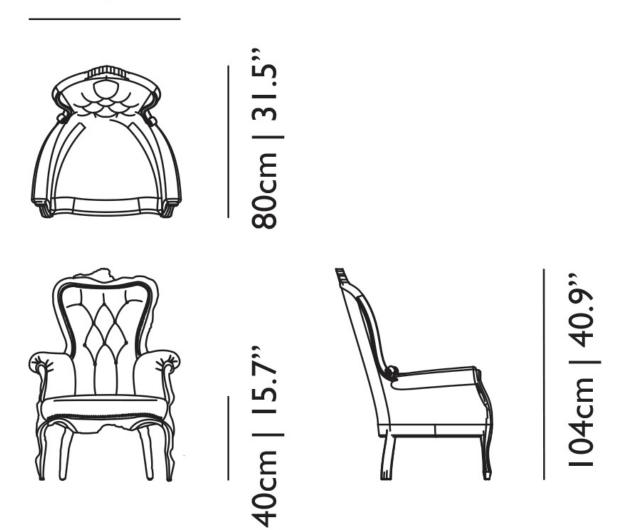

### dimensions

Dimensions: 104x75x80cm | 40.9"x29.5"x31.5" (HxWxD)

Seat height: 40cm | 15.7"

Seat Dimensions:  $25cm - 59cm \mid 9.8" - 23.2" \times 45cm \mid 17.7" (WxD)$