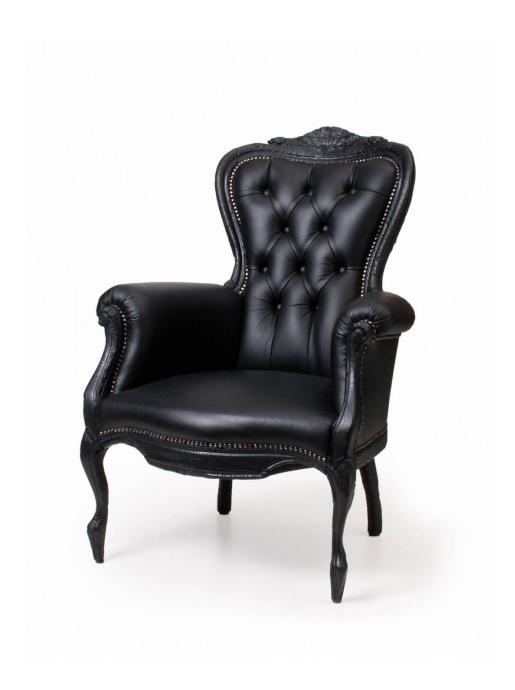

## **Smoke Chair**

Smokechair is part of the Smoke Furniture family. Furniture finished with fire. The beauty and character of burned wood is now captured in a long lasting material, creating the strange sensation of sitting on burnt furniture.

**Designer** Maarten Baas

Year of design 2002

Material burnt wood, finished with epoxy resin, fire retardant (FR) foam leather upholstery

**Additional** Each piece may differ due to the process used for production.

#### colour

Black