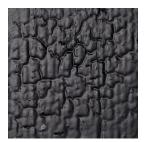

### detailing

The enchanting texture of burnt wood. Each item from the Smoke series share the unfamiliar and untamed finish that is categorised by fire. The smoke chair has a repair kit underneath the seat in case of emergencies.