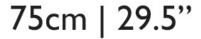

### dimensions

Dimensions: 104x75x80cm | 40.9"x29.5"x31.5" (HxWxD)

Seat height: 40cm | 15.7"

Seat Dimensions:  $25cm - 59cm \mid 9.8" - 23.2" \times 45cm \mid 17.7" (WxD)$