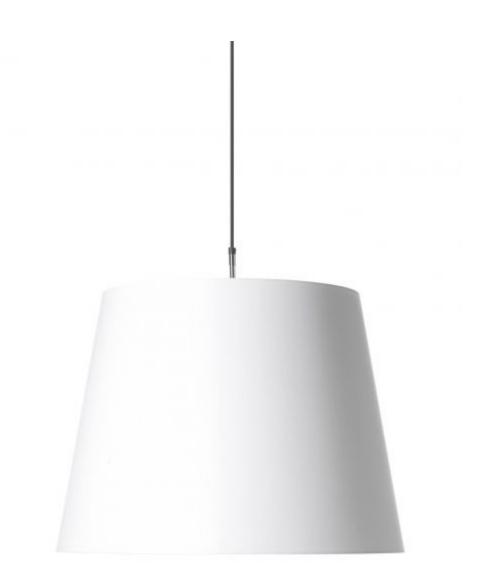

### Hang

Hang is a classic lamp from the Moooi lighting collection both versatile and charismatic in form and function.

Designer Year of design Material Marcel Wanders 1999 PVC/cotton laminate on metal structure