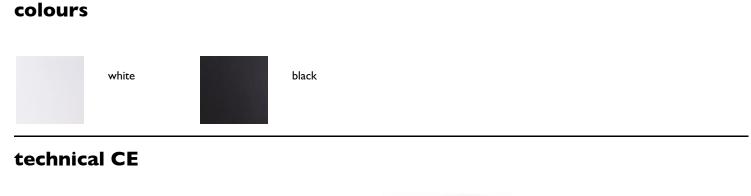

# moooi°

E27 x I 60 W MAX type A Cable length 4M (black) I 0M cable available on request

Plastic white canopy (white shade) Plastic black canopy (black shade)