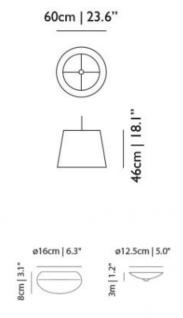

astic black canopy (black shade)

#### technical usa canada mexico



E26 60 W MAX type A Cable length 4M (black) 10M cable available on request



Chrome canopy

#### packaging

H 60 cm | 23.6" W 62 cm | 24.4" D 62 cm | 24.4"

Colli 1/1 Product weight: 1,3 KG | 2,9 lb With packaging: 4,7 KG | 10,4 lb

#### cleaning instructions

## **moooi**

Can be effectively cleaned using a regular household dust cloth or feather duster. Lightly dust inbetween each component when the lamps are not in use. Moooi recommends always reading the label of any cleaning products you wish to use on or near any item from the Moooi collection. For further information on how to clean this product please contact your nearest Moooi agent or dealer which can be located through our website.

# moooi

#### dimensions