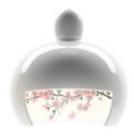

#### juuyo peach flowers

Soft, delicate peach flowers find their way into the heart of the lamp and steal a part of it to bloom & protect its owner against the forces of evil. They bring renewal, beauty, youth and rebirth to whoever is touched by the lamp's light. An ancient talisman against darkness...