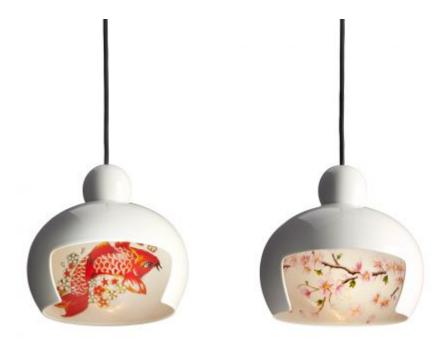

### JUUYO

Lorenza Bozzoli immortalize the soft shapes, graceful prints and vibrant colours that represent the essence of a sensual cultural heritage from the Eastern world: the glamorous, poetic & witty Geisha figures and their earlier predecessors, the Juuyo.

#### juuyo koi carp tattoo

The sweetest, most vibrant koi carp cuts itself a central position in the rounded shapes of the lamp and glides through a stream of flowers, resembling a vivid tattoo and symbolizing courage & the will to achieve great things. One of the most beloved symbols in Japan!

#### juuyo peach flowers

Soft, delicate peach flowers find their way into the heart of the lamp and steal a part of it to bloom & protect its owner against the forces of evil. They bring renewal, beauty, youth and rebirth to whoever is touched by the lamp's light. An ancient talisman against darkness...