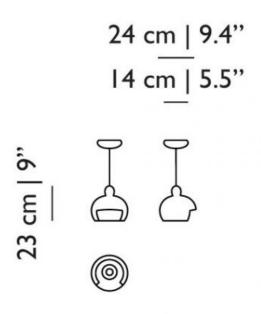

ic canopy

#### technical Mexico USA Canada Mexico



EI2 x I 20 W MAX Cable Length 4M (black) IOM cable available on request

expected availability Q4



Matching ceramic canopy

# **moooi**

#### packaging

H 33CM | 12.0" W 33CM | 12.0" D 43CM | 16.9"

Colli I/I

Product weight: 2KG | 4.4lb

With Packaging: 3.5KG | 7.711b

#### cleaning instructions

Can be effectively cleaned using a regular household dust cloth or feather duster. Lightly dust inbetween each component when the lamps are not in use. Moooi recommends always reading the label of any cleaning products you wish to use on or near any item from the Moooi collection. For further information on how to clean this product please contact your nearest Moooi agent or dealer which can be located through our website.

#### dimensions