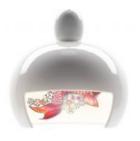

#### juuyo koi carp tattoo

The sweetest, most vibrant koi carp cuts itself a central position in the rounded shapes of the lamp and glides through a stream of flowers, resembling a vivid tattoo and symbolizing courage & the will to achieve great things. One of the most beloved symbols in Japan!