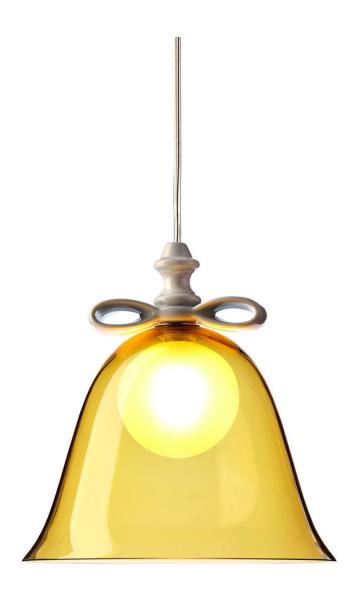

# **Bell Lamp**

The bell represents a very early and essential form of communication, generating a welcoming ring that brings people together for festivities and congregations.

**Designer** Marcel Wanders

Year of design 2012

Material Mouth blown glass, Ceramic bow

Additional Available with gold plated or white glazed ceramics

### detailing

Glass diffuser included

#### technical

**Bell Lamp** 

G9 Lampholder 60 W MAX Cable Length 4M (transparent)

G9 Lampholder 60 W MAX Cable Length 4M (transparent)

Bell lamps come with a matching canopy