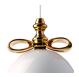

# **Bell Lamp**

The bell represents a very early and essential form of communication, generating a welcoming ring that brings people together for festivities and congregations.

**Designer** Marcel Wanders

## All colours available with white or golden bow

white

golden

#### technical

**Bell Lamp** 

G9 Lampholder 60 W MAX Cable Length 4M (transparent)

G9 Lampholder 60 W MAX Cable Length 4M (transparent)

Bell lamps come with a matching canopy