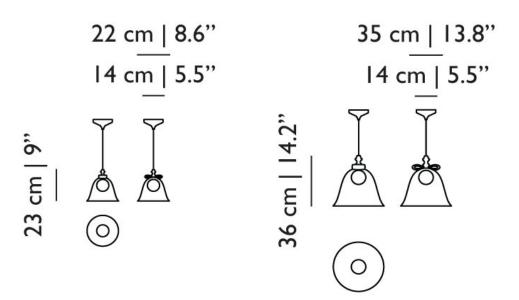

lamps come with a matching canopy

# m o o i

### packaging

Bell Lamp Small

H 51 cm | 20.1" H 28.6 cm | 11.3" W 41 cm | 16.1" W 27 cm | 10.6" D 41 cm | 16.1" D 27 cm | "

 Colli I/I
 Colli I/I

 Product weight:
 Product weight:

 4.5 KG | 9.9 lb
 2 KG | 4.4 lb

With packaging: With packaging: 6 KG | 13.2 lb 4 KG | 8.8 lb

#### cleaning instructions

Can be effectively cleaned using a regular household dust cloth or feather duster. Lightly dust inbetween each component when the lamps are not in use. Moooi recommends always reading the label of any cleaning products you wish to use on or near any item from the Moooi collection. For further information on how to clean this product please contact your nearest Moooi agent or dealer which can be located through our website.

#### dimensions