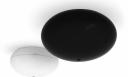

form and function.

| Designer       | Piet Boon                                                                                  |
|----------------|--------------------------------------------------------------------------------------------|
| Year of design | 2002                                                                                       |
| Material       | PVC/viscose laminate on metal frame, chromed steel pendant, diffuser: pvc/viscose laminate |

# moooi°

### detailing



Also available 3-way lamp holder for extra lighting power (not available ENEC)

Please refer to the manual for more information

#### colours

| Black | White |  |
|-------|-------|--|
|       |       |  |

### technical



E27 x I 60 W MAX type A Cable length 4M (black) 10M cable available on request



Plastic white canopy (white shade) Plastic black canopy (black shade)



E26 x I 60 W MAX type A Cable length 4M (black) I 0M cable available on request



Chrome canopy with cULus version

# moooi°

### packaging

| round and square Boon                                                                  | <b>Optional 3-way fitting</b>                                          |
|----------------------------------------------------------------------------------------|------------------------------------------------------------------------|
| H 46 cm   18.1"<br>W 100 cm   39.4"<br>D 100 cm   39.4"                                | H 21 cm   8.3"<br>W 24.5 cm   9.6"<br>D 26.5 cm   10.4"                |
| Round Boon                                                                             |