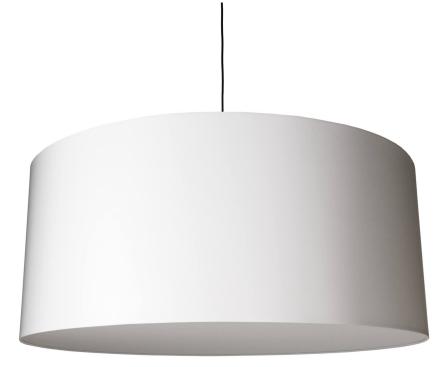

### **Round Boon**

A classic lamp from Piet Boon. Especially for the Moooi lighting collection both versatile and charismatic in form and function.

| Designer       | Piet Boon                                                                                  |
|----------------|--------------------------------------------------------------------------------------------|
| Year of design | 2002                                                                                       |
| Material       | PVC/viscose laminate on metal frame, chromed steel pendant, diffuser: pvc/viscose laminate |