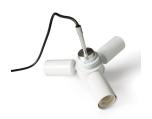

### detailing

Also available 3-way lamp holder for extra lighting power (not available ENEC)

Please refer to the manual for more information

### technical

E27 x I 60 W MAX type A Cable length 4M (black) 10M cable available on request

Plastic white canopy (white shade) Plastic black canopy (black shade)

E26 x I 60 W MAX type A Cable length 4M (black) I 0M cable available on request