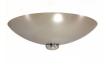

### **Round Boon**

A classic lamp from Piet Boon. Especially for the Moooi lighting collection both versatile and charismatic in form and function.

| Designer       | Piet Boon                                                                                  |
|----------------|--------------------------------------------------------------------------------------------|
| Year of design | 2002                                                                                       |
| Material       | PVC/viscose laminate on metal frame, chromed steel pendant, diffuser: pvc/viscose laminate |