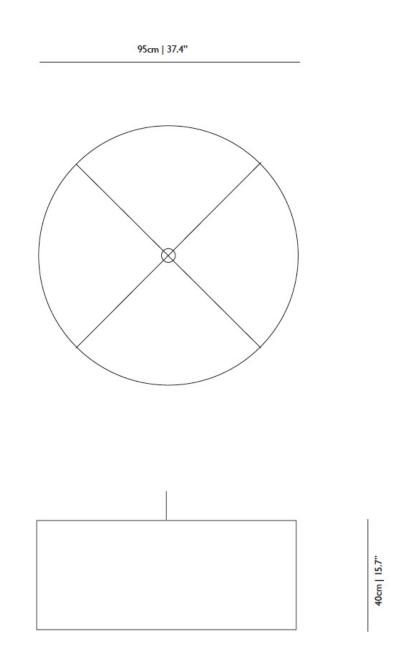

on                                                                             | Colli I/I                                                              |
| Colli I/I<br>Product weight:<br>2,6 KG   5,7 lb<br>With packaging:<br>7,5 KG   16,5 lb | Product weight:<br>0,6 KG   1,3 lb<br>With packaging:<br>I KG   2,2 lb |

### cleaning instructions

Can be effectively cleaned using a regular household dust cloth or feather duster. Lightly dust inbetween each component when the lamps are not in use. Moooi recommends always reading the label of any cleaning products you wish to use on or near any item from the Moooi collection. For further information on how to clean this product please contact your nearest Moooi agent or dealer which can be located through our website.

## moooi

### dimensions