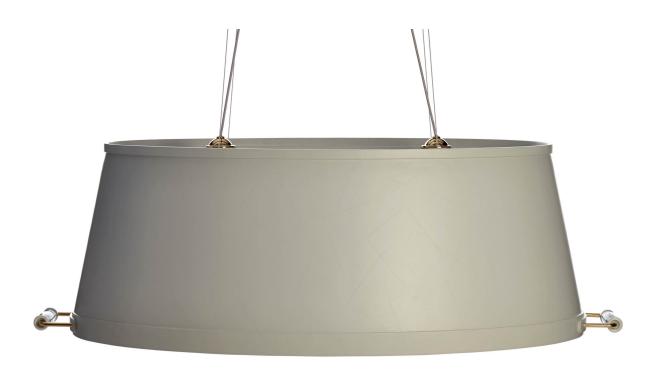

## **Tub Lamp**

Whoever said that designers cannot be pragmatic? The Bucket lamps and Tub lamp by Studio Job are playful interpretations of pragmatic solutions found to the practical challenges of every day's life.

DesignerStudio JobYear of design2012

Material Paper, Solid Oak, Gold plated steel, Porcelain handle

#### colours

Grey Shade

Gold plated steel detailing