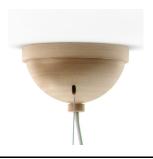

DesignerStudio JobYear of design2012

Material Paper, Solid Oak, Gold plated steel, Porcelain handle

#### technical CE

2X E26 Lampholder MAX 60W type H  $220-240V \sim 50Hz$ 

Cable Length 4M (grey textile)

2 Oak Canopies

#### technical cULus

2x E26 Lampholder 220-240V ~ 50Hz Cable length 4M (grey textile)

2 Oak Canopies