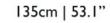

type H  $220-240V \sim 50Hz$ 

Cable Length 4M (grey textile)



2 Oak Canopies

#### technical cULus



2x E26 Lampholder 220-240V ~ 50Hz Cable length 4M (grey textile)



2 Oak Canopies



### packaging

H 61.5 cm | 24.2" W 147 cm | 57.9" D 91 cm | 35.8"

Colli 1/1
Product weight:
KG | lb
With packaging:
KG | lb

## cleaning instructions

Can be effectively cleaned using a regular household dust cloth or feather duster. Lightly dust inbetween each component when the lamps are not in use. Moooi recommends always reading the label of any cleaning products you wish to use on or near any item from the Moooi collection. For further information on how to clean this product please contact your nearest Moooi agent or dealer which can be located through our website.

# m o o o i

### dimensions