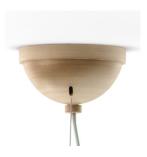

### detailing

Authentic Studio Job pattern on ceramic handles

#### colours

Grey Shade

Gold plated steel detailing