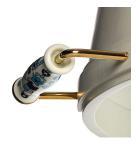

### detailing

Authentic Studio Job pattern on ceramic handles

#### colours

Grey Shade

Gold plated steel detailing