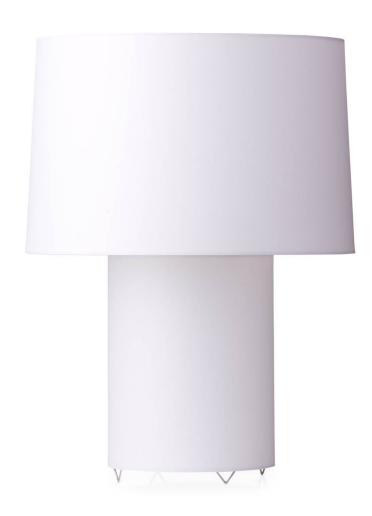

### **Double Round Light**

Double Round Light - A classic item from the Moooi lighting collection both versatile and charismatic in form and function.

**Designer** Marcel Wanders

Year of design

Material PVC/cotton laminate on metal structure

#### dimensions

50cm | 19.7"

66cm | 26"