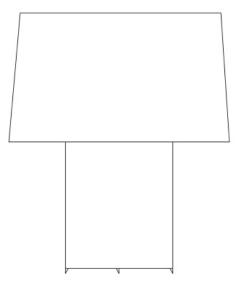

technical



E27 x I 60 W MAX type A Cable length 2,5M (black) Europlug



E26 x I 60 W MAX type A Cable length 2,5M (black) US 2-pin plug

#### packaging

H 46 cm | 18,1"

W 53 cm | 20,9"

D 53 cm | 20,9"

Colli I/I

Product weight:

1,7 KG | 3,7 lb

With packaging:

3,5 KG | 7,7 lb

#### cleaning instructions

Can be effectively cleaned using a regular household dust cloth or feather duster. Lightly dust inbetween each component when the lamps are not in use. Moooi recommends always reading the label of any cleaning products you wish to use on or near any item from the Moooi collection. For further information on how to clean this product please contact your nearest Moooi agent or dealer which can be located through our website.

# m o o i

#### dimensions

50cm | 19.7"



50cm | 19.7"



66cm | 26"