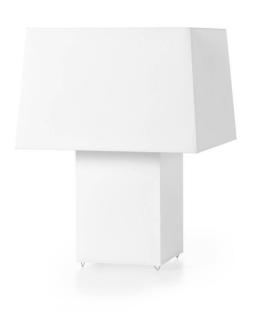

### **Double Square Light**

Double Square Light - A classic item from the Moooi lighting collection both versatile and charismatic in form and function.

**Designer** Marcel Wanders

Year of design

Material PVC/cotton laminate on metal structure

#### dimensions

50cm | 19.7"

50cm | 19.7"

66cm | 26"