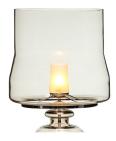

#### detailing

colours

| - <b>T</b> |
|------------|
|            |

red

smoke

matt glass diffuser