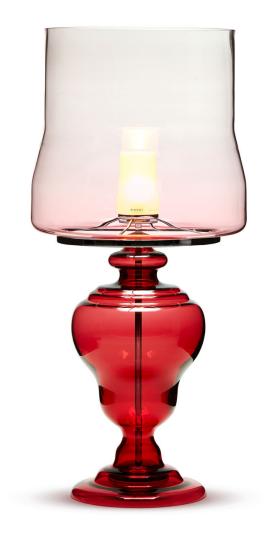

### Kaipo TOO

Edward van Vliet provided Kaipo with a dress made of glass, disclosing its pure essence with renewed strength...unafraid of revealing a heart as clear as glass!

Designer Year of design Material Edward van Vliet 2013 Mouth blown glass

#### detailing

colours

| - <b>T</b> |
|------------|
|            |

red

smoke

matt glass diffuser