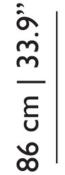

#### dimensions

#### packaging

| <b>Base</b><br>H 31 cm   12.2"                                                       | <b>Shade</b><br>H 47 cm   18.5"                                                       |
|--------------------------------------------------------------------------------------|---------------------------------------------------------------------------------------|
| W 32 cm   12.6"                                                                      | W 47 cm   18.5"                                                                       |
| D 67 cm   26.4"                                                                      | D 49 cm   19.3"                                                                       |
| Colli I/I<br>Product weight:<br>4,5 KG   9.9 lb<br>With packaging:<br>6 KG   13.2 lb | Colli I/I<br>Product weight:<br>7 KG   15.4 lb<br>With packaging:<br>8,5 KG   18.7 lb |