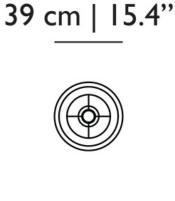

#### dimensions

#### packaging

| <b>Base</b><br>H 31 cm   12.2"                                                       | <b>Shade</b><br>H 47 cm   18.5"                                                       |
|--------------------------------------------------------------------------------------|---------------------------------------------------------------------------------------|
| W 32 cm   12.6"                                                                      | W 47 cm   18.5"                                                                       |
| D 67 cm   26.4"                                                                      | D 49 cm   19.3"                                                                       |
| Colli I/I<br>Product weight:<br>4,5 KG   9.9 lb<br>With packaging:<br>6 KG   13.2 lb | Colli I/I<br>Product weight:<br>7 KG   15.4 lb<br>With packaging:<br>8,5 KG   18.7 lb |