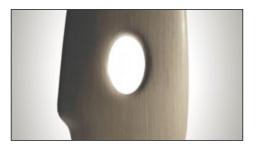

# moooi°



### Mask Lamp

Mask Lamp is a metaphysical lamp which investigates the connection between geometry and shape, symmetry and asymmetry, meaning and communication.

| Stefano Giovannoni<br>2010          |
|-------------------------------------|
| 3D pressed oak veneer, chrome base. |
| LED light source integrated         |
|                                     |

## **moooi**

### Detailing



The back light glow generates a soft and intimate ambiance.

### Colour



Natural oak

White wash oak



### Technical

CE

Equipped with two LED spots (180 Lm, 2700K) Cable length 2M (transparant) Europlug (US version expected in May)

| Packaging     |                                                                      |
|---------------|----------------------------------------------------------------------|
| H<br>W<br>D   | 79 cm   31.1"<br>23 cm   9.1"<br>35 cm   13.8"                       |
| 3.5 K<br>With | i I/I<br>luct weight:<br>(G   7,7 lb<br>n packaging:<br>(G   14.3 lb |

### **Cleaning Instructions**

To clean the Mask Lamp, Moooi recommends using a feather duster first to remove any dust particles. If a stain persists use a soft damp cloth to gently rub the stained area