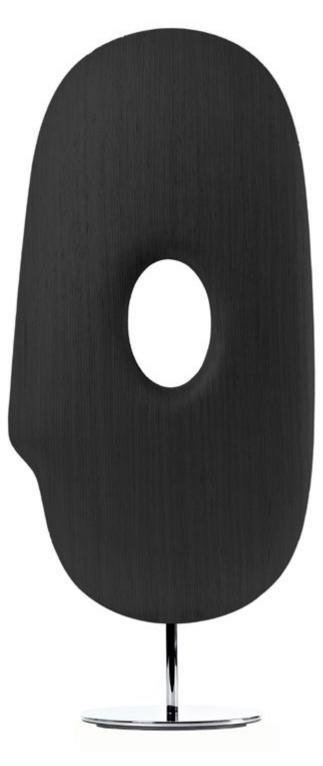

### Mask Lamp

Mask Lamp is a metaphysical lamp which investigates the connection between geometry and shape, symmetry and asymmetry, meaning and communication.

| Stefano Giovannoni<br>2010          |
|-------------------------------------|
| 3D pressed oak veneer, chrome base. |
| LED light source integrated         |
|                                     |

## moooi°

Main dimensions