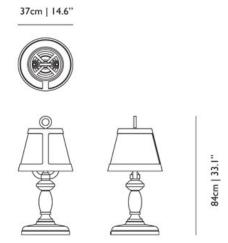

AL Colour Publications for most accurate colour.



#### technical



E14 x 2 40 W MAX type B Cable length 2,5 M (black) Europlug



E12 x 2 40 W MAX type B Cable length 2,5 M (black) US 2-pin plug

### packaging

H 85 cm | 33.5" W 50 cm | 19.7" D 50 cm | 19.7"

Colli I/I

Product weight: 5,9 KG | 13 lb

With packaging: 9,6 KG | 21,2 lb

### cleaning instructions

To clean the Paper furniture you should dust with a dry micro-fibre cloth, feather duster or similar. A damp cloth can also be used to remove dirt and grease. Always read the label of any cleaning products you wish to use on or near any item from the Moooi collection. For further advice on how to clean this product, please contact your nearest Moooi agent/dealer or you can contact our sales team via the website.

### dimensions