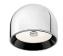

### WAN

Mounting Ceiling and wall

I x MAX 33W G9 HSGS Lamps description

**Environment** Indoor

**Finish** Chrome, Light green, Shiny black, Shiny white

**Technical description** 

Wall or ceiling fixture providing direct lighting. Aluminum body, available in chrome, shiny white, enameled green, and shiny black finishes. Low glare shield. Provided by two different ring due to block the safety tempered glass, in black and green.

### Wan

designed by Johanna Grawunder

Wall or ceiling fixture providing direct lighting.

| F9550050 | Aluminum |
|----------|----------|
| F9550009 | White    |
| F9550039 | Green    |
| F9550030 | Black    |

## Wan

designed by Johanna Grawunder

Wall or ceiling fixture providing direct lighting.