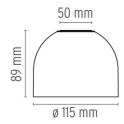

ronment** Indoor

**Finish** Chrome, Light green, Shiny black, Shiny white

**Technical description** 

Wall or ceiling fixture providing direct lighting. Aluminum body, available in chrome, shiny white, enameled green, and shiny black finishes. Low glare shield. Provided by two different ring due to block the safety tempered glass, in black and green.

**ELECTRICAL** 

Without **Emergency** Voltage (V) 220/240

**PHYSICAL** 

Terminal block Supply **Construction material** Aluminum, Glass

0.4 Weight (kg) Minimum distance from 500 illuminated object (mm)





### Wan

designed by Johanna Grawunder

Wall or ceiling fixture providing direct lighting.

| F9550050 | Aluminum |
|----------|----------|
| F9550009 | White    |
| F9550039 | Green    |
| F9550030 | Black    |

### **DIMENSIONS**



## **CERTIFICATIONS**













# Wan . Lamps





### **HSGS 33W G9**

Lamp wattage:

33 W

Lamp category:

Halogen mains

Socket:

G9

Lamp type:

HSGS

## Wan

designed by Johanna Grawunder

Wall or ceiling fixture providing direct lighting.



## **DIMENSIONS**



## **CERTIFICATIONS**