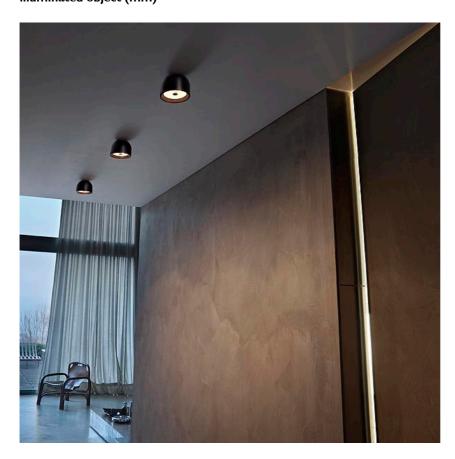

### WAN

Mounting Ceiling and wall

I x MAX 33W G9 HSGS Lamps description

**Environment** Indoor

**Finish** Chrome, Light green, Shiny black, Shiny white

**Technical description** 

Wall or ceiling fixture providing direct lighting. Aluminum body, available in chrome, shiny white, enameled green, and shiny black finishes. Low glare shield. Provided by two different ring due to block the safety tempered glass, in black and green.

**ELECTRICAL** 

Without **Emergency** Voltage (V) 220/240

**PHYSICAL** 

Terminal block Supply **Construction material** Aluminum, Glass

0.4 Weight (kg) Minimum distance from 500 illuminated object (mm)

### Wan

designed by Johanna Grawunder

Wall or ceiling fixture providing direct lighting.

| F9550050 | Aluminum |
|----------|----------|
| F9550009 | White    |
| F9550039 | Green    |
| F9550030 | Black    |

## Wan

designed by Johanna Grawunder

Wall or ceiling fixture providing direct lighting.