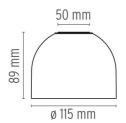

by two different ring due to block the safety tempered glass, in black and green.

**ELECTRICAL** 

Without **Emergency** Voltage (V) 220/240

**PHYSICAL** 

Terminal block Supply **Construction material** Aluminum, Glass

0.4 Weight (kg) Minimum distance from 500 illuminated object (mm)





### Wan

designed by Johanna Grawunder

Wall or ceiling fixture providing direct lighting.

| F9550050 | Aluminum |
|----------|----------|
| F9550009 | White    |
| F9550039 | Green    |
| F9550030 | Black    |

### **DIMENSIONS**



## **CERTIFICATIONS**













# Wan . Lamps





### **HSGS 33W G9**

Lamp wattage:

33 W

Lamp category:

Halogen mains

Socket:

G9

Lamp type:

HSGS

## Wan

designed by Johanna Grawunder

Wall or ceiling fixture providing direct lighting.



## **DIMENSIONS**



## **CERTIFICATIONS**