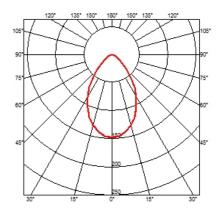

### WAN

Mounting Ceiling and wall

I x MAX 33W G9 HSGS Lamps description

**Environment** Indoor

**Finish** Chrome, Light green, Shiny black, Shiny white

**Technical description** 

Wall or ceiling fixture providing direct lighting. Aluminum body, available in chrome, shiny white, enameled green, and shiny black finishes. Low glare shield. Provided by two different ring due to block the safety tempered glass, in black and green.

### **HSGS 33W G9**

Lamp wattage:

33 W

Lamp category:

Halogen mains

Socket:

G9

Lamp type:

HSGS