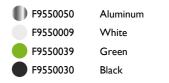

### Wan

designed by Johanna Grawunder

Wall or ceiling fixture providing direct lighting.

| F9550050 | Aluminum |
|----------|----------|
| F9550009 | White    |
| F9550039 | Green    |
| F9550030 | Black    |