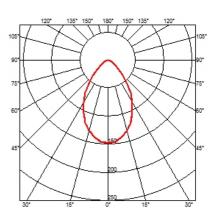

### **HSGS 33W G9**

Lamp wattage:

33 W

Lamp category:

Halogen mains

Socket:

G9

Lamp type:

HSGS