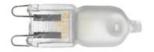

### **HSGS 33W G9**

Lamp wattage:

33 W

Lamp category:

Halogen mains

Socket:

G9

Lamp type:

HSGS