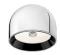

### Wan

designed by Johanna Grawunder

Wall or ceiling fixture providing direct lighting.

| F9550050 | Aluminum |
|----------|----------|
| F9550009 | White    |
| F9550039 | Green    |
| F9550030 | Black    |

## Wan

designed by Johanna Grawunder

Wall or ceiling fixture providing direct lighting.