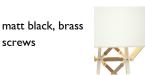

| Designer       | Joost van Bleiswijk                                              |
|----------------|------------------------------------------------------------------|
| Year of design | 2012                                                             |
| Material       | Die cast powdercoated aluminium, wooden version with wood slats. |
| Additional     | Constructed with brass screws                                    |
|                |                                                                  |

#### detailing

colours

matt white / wood, brass screws