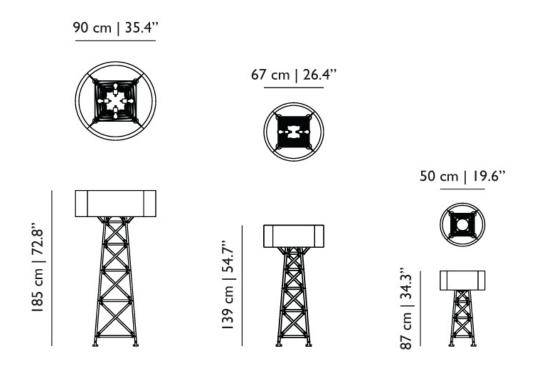

immer Europlug

#### technical USA Canada Mexico



E26 x 2 75 W MAX type A or Par Input voltage of 110-127V~60Hz AC

Cable length 3 M (black) In-cord dimmer US 2-pin plug

## moooi

#### packaging

H 162 cm | 63.8" W 79 cm | 31.1" D 79 cm | 31.1"

Colli 1/1

product weight: 11 KG | 24.3 lb

with packaging: 31 KG | 68.34 lb

#### cleaning instructions

Can be effectively cleaned using a regular household dust cloth or feather duster. Lightly dust inbetween each component when the lamps are not in use. Moooi recommends always reading the label of any cleaning products you wish to use on or near any item from the Moooi collection. For further information on how to clean this product please contact your nearest Moooi agent or dealer which can be located through our website.

#### dimensions