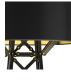

nd bolts present in his giant workshop, Joost van Bleiswijk started playing with them and ended up constructing and creating a new, exciting design!

| Designer       | Joost van Bleiswijk                                              |
|----------------|------------------------------------------------------------------|
| Year of design | 2012                                                             |
| Material       | Die cast powdercoated aluminium, wooden version with wood slats. |
| Additional     | Constructed with brass screws                                    |
|                |                                                                  |

## moooi

Lamp constructed with die casted aluminium parts and brass screws, Moooi & Joost van Bleiswijk

#### detailing



colours





matt white / wood, brass screws

#### technical CE & ENEC



E27 x 2 75 W MAX 220-240V ~ 50Hz

branded.

Adjustable Lampholders Cable length 3 M (black) In-cord dimmer Europlug

#### technical USA Canada Mexico



E26 x 2 75 W MAX type A or Par Input voltage of 110-127V~60Hz AC

Cable length 3 M (black) In-cord dimmer US 2-pin plug

## moooi

#### packaging

H 162 cm | 63.8" W 79 cm | 31.1" D 79 cm | 31.1"

Colli 1/1

product weight: 11 KG | 24.3 lb

with packaging: 31 KG | 68.34 lb

#### cleaning instructions

Can be effectively cleaned using a regular household dust cloth or feather duster. Lightly dust inbetween each component when the lamps are not in use. Moooi recommends always reading the label of any cleaning products you wish to use on or near any item from the Moooi collectio