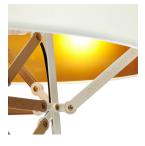

| Designer       | Joost van Bleiswijk                                              |
|----------------|------------------------------------------------------------------|
| Year of design | 2012                                                             |
| Material       | Die cast powdercoated aluminium, wooden version with wood slats. |
| Additional     | Constructed with brass screws                                    |
|                |                                                                  |

## moooi

Lamp constructed with die casted aluminium parts and brass screws, Moooi & Joost van Bleiswijk