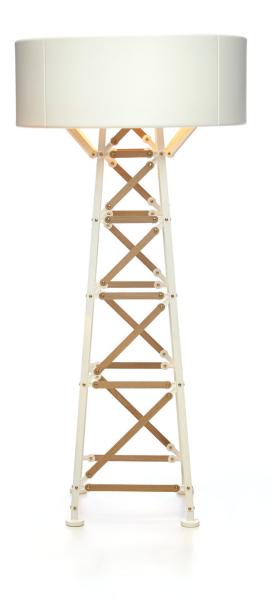

### **Construction Lamp M**

Inspired by the vast number of combinations possible with the tools and bolts present in his giant workshop, Joost van Bleiswijk started playing with them and ended up constructing and creating a new, exciting design!

## moooi

Lamp constructed with die casted aluminium parts and brass screws, Moooi & Joost van Bleiswijk

#### detailing

colours

matt white / wood, brass screws