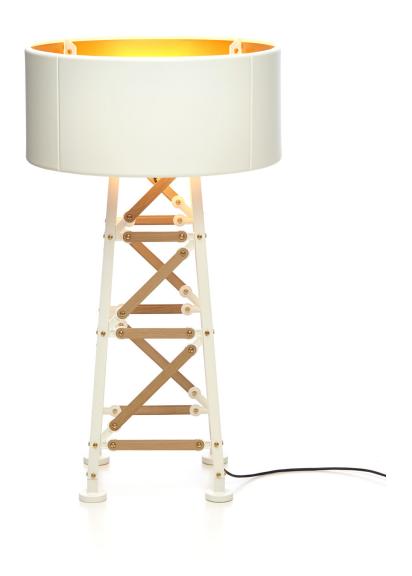

# **Construction Lamp S**

Inspired by the vast number of combinations possible with the tools and bolts present in his giant workshop, Joost van Bleiswijk started playing with them and ended up constructing and creating a new, exciting design!

**Designer** Joost van Bleiswijk

Year of design 2012

Material Diecast powdercoated alluminium, wooden version with wood slats.

Additional Constructed with brass screws