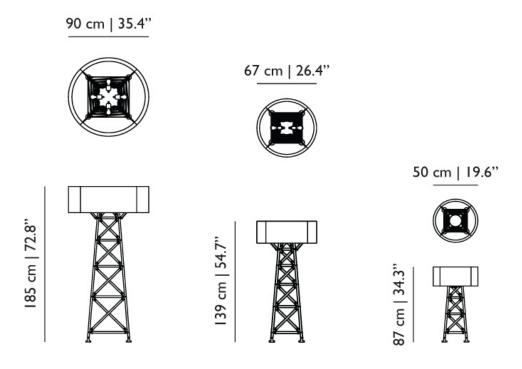

ncluded in cord Europlug

#### technical USA Canada Mexico



E26 x I 60 W MAX type A or G Input voltage of I I 0-127V~60Hz AC

Cable length 3 M (black) In-cord dimmer US 2-pin plug



### packaging

H 110 cm | 43.3" W 61 cm | 24.0" D 61 cm | 24.0"

Colli I/I

product weight: 7 KG | 15.5 lb

with packaging: 15.5 KG | 34.17 lb

## cleaning instructions

Can be effectively cleaned using a regular household dust cloth or feather duster. Lightly dust inbetween each component when the lamps are not in use. Moooi recommends always reading the label of any cleaning products you wish to use on or near any item from the Moooi collection. For further information on how to clean this product please contact your nearest Moooi agent or dealer which can be located through our website.

#### dimensions