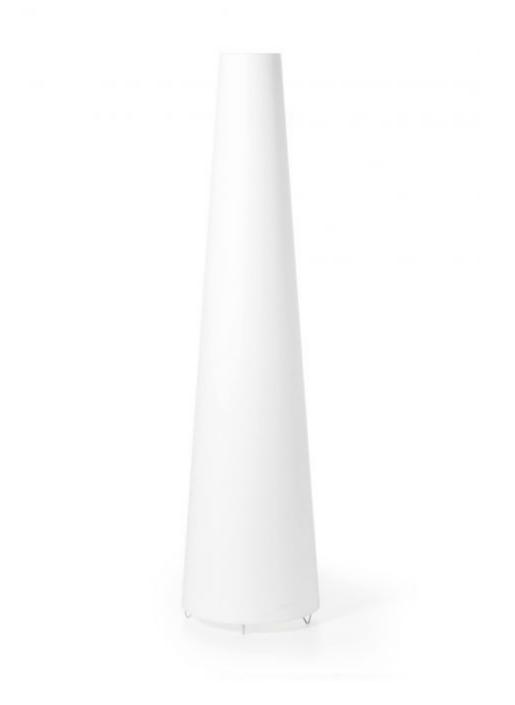

### **Trix**

Trix - A neo-classic lamp from the Moooi lighting collection both versatile and charismatic in form and function. The form of the Trix brings a new interesting dimension into your space. None intrusive and beautifully balanced.

**Designer** Marcel Wanders

Year of design 1998

Material PVC/viscose laminate on metal frame, chromed steel pendant

www.moooi.com

#### colours

white

#### packaging

H 130 cm | 51,2"

W 32 cm | 12,6"

D 32 cm | 12,6"

Colli I/I

Product weight:

1,3 KG | 2,9 lb

With packaging: