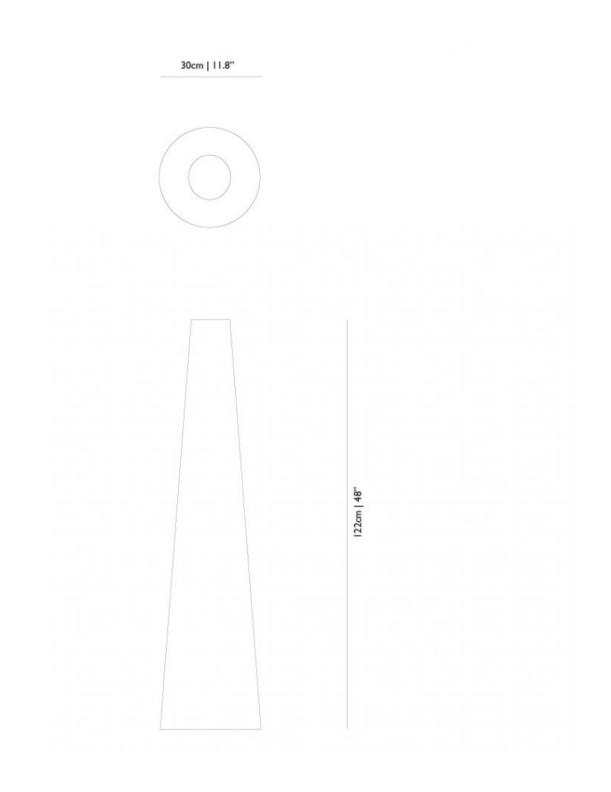

#### packaging

H 130 cm | 51,2"

W 32 cm | 12,6"

D 32 cm | 12,6"

Colli I/I

Product weight:

1,3 KG | 2,9 lb

With packaging: