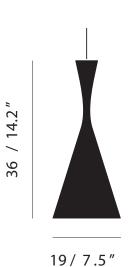

## **Beat Tall Grey Pendant**

New additions to the Beat family, inspired by the sculptural simplicity of traditional water vessels used in India. Beat comprises of four different shapes. Also available in white, black and brass.