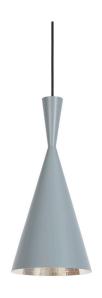

## **Beat Tall Grey Pendant**

New additions to the Beat family, inspired by the sculptural simplicity of traditional water vessels used in India. Beat comprises of four different shapes. Also available in white, black and brass.