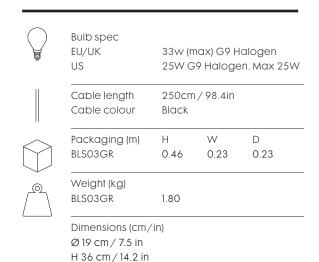

| Process               | Beat shades are formed by hand through spinning and beating techniques making each shape unique. A protective lacquer is applied to the inside surface to protect the finish. |                    |
|-----------------------|-------------------------------------------------------------------------------------------------------------------------------------------------------------------------------|--------------------|
| Year of Design        | 2014                                                                                                                                                                          |                    |
| Material              | Silver plated brass                                                                                                                                                           |                    |
| Product Code          | Shade (EU)<br>Fitting (EU)                                                                                                                                                    | BLS03GR<br>BLA01EU |
|                       | Shade (US)<br>Fitting (US)                                                                                                                                                    | BLSO3GR<br>BLAO1UL |
| Туре                  | Pendant light                                                                                                                                                                 |                    |
| Colour                | <ul><li>Grey</li><li>Silver</li></ul>                                                                                                                                         |                    |
| Cleaning Instructions | Clean with a soft dry cloth only. Do not use polishing agents, water or abrasive materials when cleaning. Always switch off the electricity supply before cleaning.           |                    |